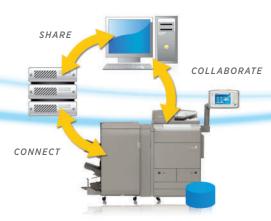

#### A seamless connection

Whether from the imageRUNNER ADVANCE model or your own desk, you can have direct access to the functions that make your work easier. The imageRUNNER ADVANCE Desktop utility features a clear, comprehensive PC interface that transforms your computer into a central command station. Now you can perform personal document workflow tasks, such as archiving, merging, and distributing, all from the desktop with "drag-and-drop" simplicity. You can also search for documents with ease, and even monitor the status of your work from any location on the network.

#### Work better together

With more people working together from more places, effective collaboration is vital. Advanced Box, Canon's unique built-in document sharing solution, streamlines the exchange of information. The integrated system and enhanced storage features let you retrieve and edit files, save them in native formats, and share them readily with your colleagues. The imageRUNNER ADVANCE Series seamlessly bridges the paper and digital worlds.

#### **Powerful command**

Canon delivers complete integration of software and hardware for centralized, scalable control in every business operation. The Series' new Remote UI lets you monitor a single device, while the imageWARE Enterprise Management Console lets you track the activity of an entire fleet—even receive automated e-mail notifications if toner is low or a tray is out of paper. With both utilities, administrators can easily check job status and supply levels. And the streamlined user interfaces maximize uptime and keep you in charge of the process at every step.