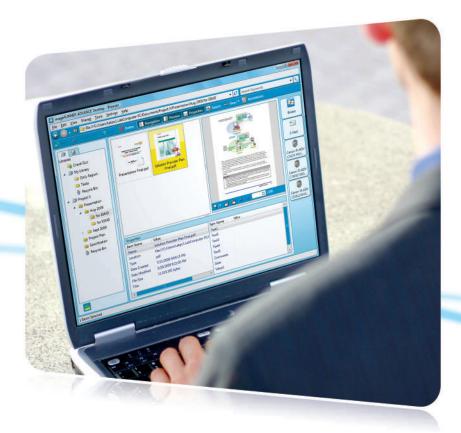

#### A seamless connection

Whether from the imageRUNNER ADVANCE model or your own desk, you can have direct access to the functions that make your work easier. The imageRUNNER ADVANCE Desktop utility features a clear, comprehensive PC interface that transforms your computer into a central command station. Now you can perform personal document workflow tasks, such as archiving, merging, and distributing, all from the desktop with "drag-and-drop" simplicity. You can also search for documents with ease, and even monitor the status of your work from any location on the network.