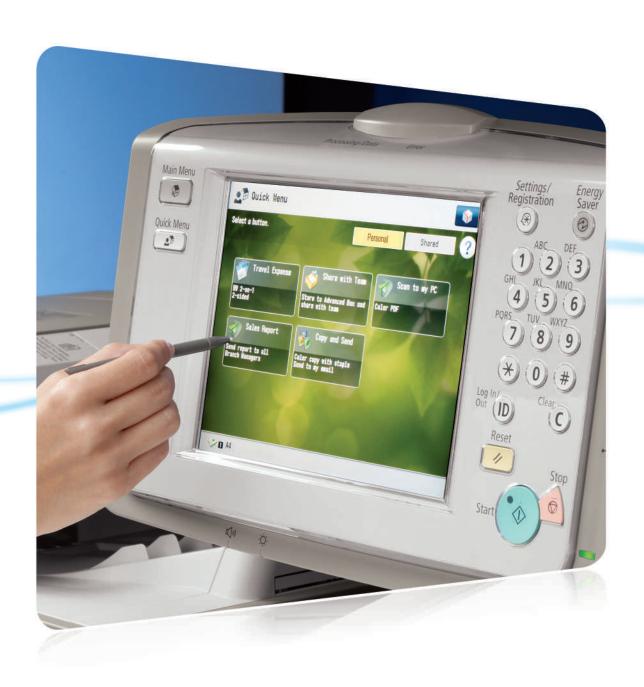

#### A bold, brilliant new interface

Witness the rebirth of intelligence and power. Completely redesigned, the highly responsive, flexible user interface is all about simplicity and ease. Two menus streamline your workflow. Just a stroke of the Main Menu keys gives you instant access to device functions while the Quick Menu powers productivity by allowing you to combine and access routine tasks at the touch of one button.