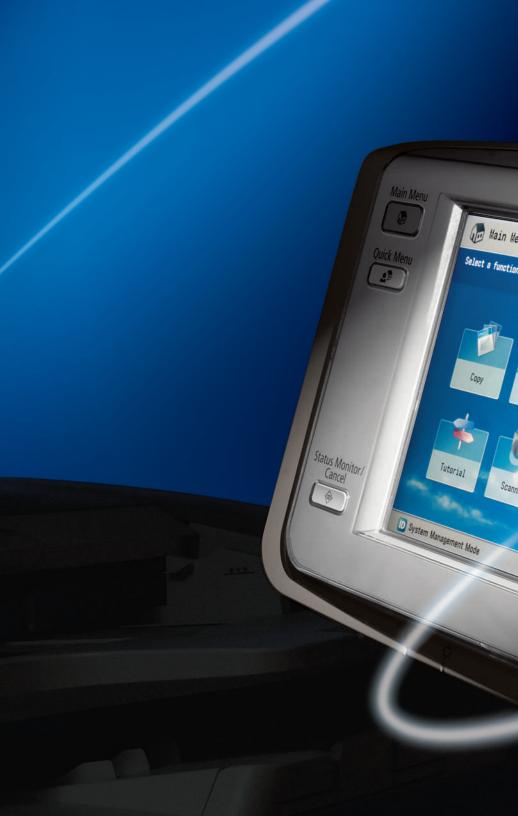

#### A bold, brilliant new interface

Witness the rebirth of intelligence and power. Completely redesigned, the highly responsive, flexible user interface is all about simplicity and ease. Two menus streamline your workflow. Just a stroke of the Main Menu keys gives you instant access to device functions while the Quick Menu powers productivity by allowing you to combine and access routine tasks at the touch of one button.