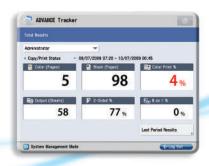

#### **Powerful command**

Canon delivers complete integration of software and hardware for centralized, scalable control in every business operation. The Series' new Remote UI lets you monitor a single device, while the imageWARE Enterprise Management Console lets you track the activity of an entire fleet—even receive automated e-mail notifications if toner is low or a tray is out of paper. With both utilities, administrators can easily check job status and supply levels. And the streamlined user interfaces maximize uptime and keep you in charge of the process at every step.

#### **Maximize your resources**

Today, more than ever, optimizing resources is critical, and so the imageRUNNER ADVANCE Series makes it easier to track, manage, and influence user behavior. From analyzing color output by employee or client to encouraging double-sided printing, you can ensure that resources are employed optimally and costs are allocated accurately.