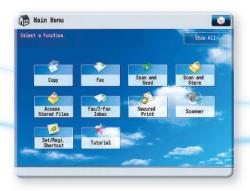

Fax/I-Fax Inbox

Access

Stored Files

Show All

Log In/

Scan and

Secured Print

Settings/ Registration

#### A bold, brilliant new interface

Witness the rebirth of intelligence and power. Completely redesigned, the highly responsive, flexible user interface is all about simplicity and ease. Two menus streamline your workflow. Just a stroke of the Main Menu keys gives you instant access to device functions while the Quick Menu powers productivity by allowing you to combine and access routine tasks at the touch of one button.