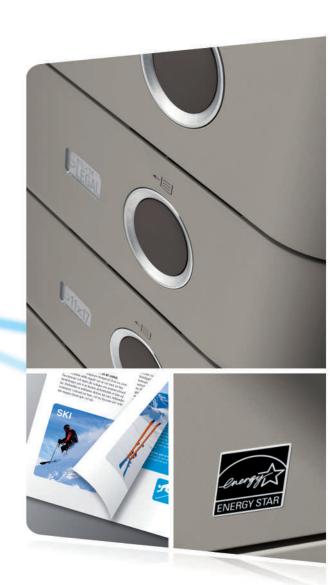

#### **Greater energy efficiency**

From the inside out, the imageRUNNER ADVANCE Series is designed for high energy efficiency and stellar performance. The combination of Canon's fusing technologies and new pQ toner helps to reduce overall energy consumption by minimizing heat and power requirements. The Series' new duplex color image reader captures superbquality images at impressive speeds while using less energy than ever. With advanced technologies present in each model, the Series meets ENERGY STAR\* standards.