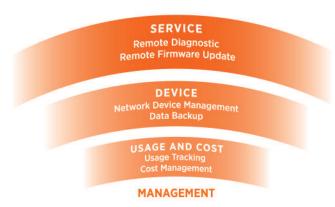

# Easy setup, administration, and security. Advanced control.

It's a big responsibility. But no matter what the size of your business, Canon lets you breathe more easily. Whether managing a fleet of devices or a single unit, businesses need to encourage collaboration, without compromising security. And with productivity paramount, administrators need simple, centralized control to keep networked devices operating efficiently while containing costs.

#### **Powerful command**

Canon delivers complete integration of software and hardware for centralized, scalable control in every business operation. The Series' new Remote UI lets you monitor a single device, while the imageWARE Enterprise Management Console lets you track the activity of an entire fleet—even receive automated e-mail notifications if toner is low or a tray is out of paper. With both utilities, administrators can easily check job status and supply levels. And the streamlined user interfaces maximize uptime and keep you in charge of the process at every step.

#### **Maximize your resources**

Today, more than ever, optimizing resources is critical, and so the imageRUNNER ADVANCE Series makes it easier to track, manage, and influence user behavior. From analyzing color output by employee or client to encouraging double-sided printing, you can ensure that resources are employed optimally and costs are allocated accurately.