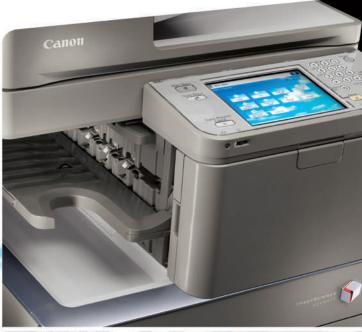

### Advanced design.

Imagine a marriage of beauty and brains that raises your ability to communicate to new levels. Picture a work partner that understands all your tasks and makes accomplishing them a breeze. The imageRUNNER ADVANCE Series brings your vision to life with an elegant, intuitive design that supports world-class efficiency with amazing ease.

#### A beautiful way to work

Form embraces function with a smooth, universal design that's not only appealing to the eye, but also affords all users operation that's easy, comfortable, and accessible. The clever, "soft-touch" user interface allows novices and experienced users alike a satisfying way to work. The compact footprint, soft curves, and natural, soothing color palette of the imageRUNNER ADVANCE Series create a beautiful harmony between innovation and your work environment.

#### A bold, brilliant new interface

Witness the rebirth of intelligence and power. Completely redesigned, the highly responsive, flexible user interface is all about simplicity and ease. Two menus streamline your workflow. Just a stroke of the Main Menu keys gives you instant access to device functions while the Quick Menu powers productivity by allowing you to combine and access routine tasks at the touch of one button.