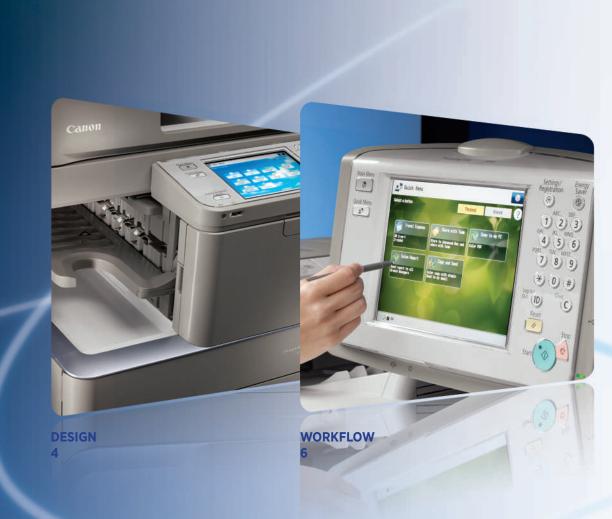

### Advanced design.

Imagine a marriage of beauty and brains that raises your ability to communicate to new levels. Picture a work partner that understands all your tasks and makes accomplishing them a breeze. The imageRUNNER ADVANCE Series brings your vision to life with an elegant, intuitive design that supports world-class efficiency with amazing ease.

#### A beautiful way to work

Form embraces function with a smooth, universal design that's not only appealing to the eye, but also affords all users operation that's easy, comfortable, and accessible. The clever, "soft-touch" user interface allows novices and experienced users alike a satisfying way to work. The compact footprint, soft curves, and natural, soothing color palette of the imageRUNNER ADVANCE Series create a beautiful harmony between innovation and your work environment.

#### A bold, brilliant new interface

Witness the rebirth of intelligence and power. Completely redesigned, the highly responsive, flexible user interface is all about simplicity and ease. Two menus streamline your workflow. Just a stroke of the Main Menu keys gives you instant access to device functions while the Quick Menu powers productivity by allowing you to combine and access routine tasks at the touch of one button.